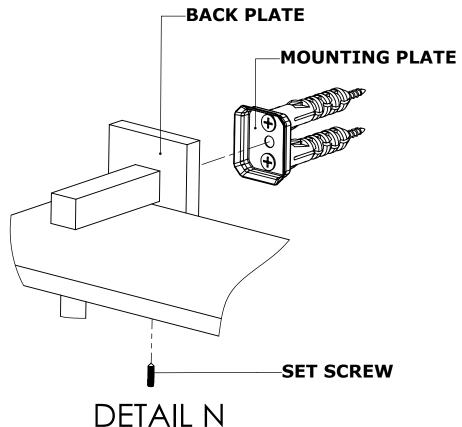

### **Step 2:** Attach Bracket to Mounting Plate.

Place bracket on mounting plate and secure by tightening set screw as shown below.