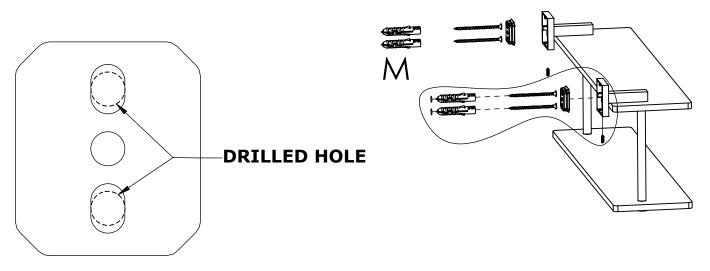

#### Step 1: Drill holes in Wall for screw anchors and attach Mounting Plate to Wall

Determine your desired location for installation and make a mark for the location of the mounting plate. Remove mounting plate from backplate by loosening set screw in backplate as pictured below. Place center hole of mounting plate over mark made above. Make 2 marks where mounting screws will be placed as shown below. Drill hole at each of the marks. (You may substitute other style mounting anchors or screws if desired). Place anchors into the holes made. Place mounting plate over holes and secure to mounting surface using screws as shown below.

#### **PERSPECTIVE**

DETAIL M