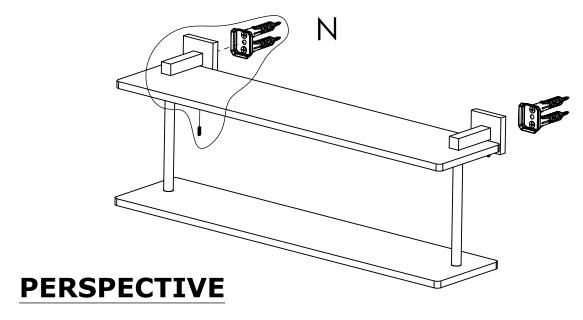

# **INSTALLATION INSTRUCTIONS**

### **Step 2:** Attach Bracket to Mounting Plate.

Place bracket on mounting plate and secure by tightening set screw as shown below.