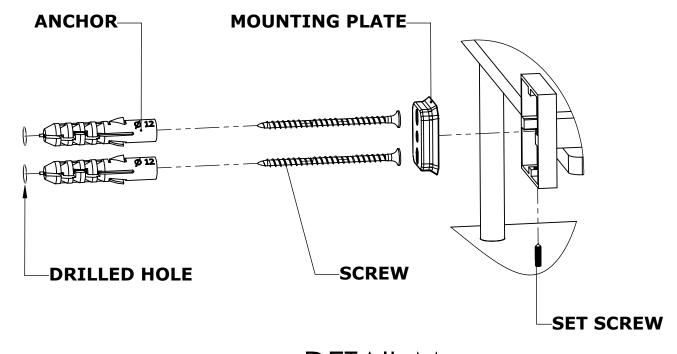

#### Step 1: Drill holes in Wall for screw anchors and attach Mounting Plate to Wall

Determine your desired location for installation and make a mark for the location of the mounting plate. Remove mounting plate from backplate by loosening set screw in backplate as pictured below. Place center hole of mounting plate over mark made above. Make 2 marks where mounting screws will be placed as shown below. Drill hole at each of the marks. (You may substitute other style mounting anchors or screws if desired). Place anchors into the holes made. Place mounting plate over holes and secure to mounting surface using screws as shown below.